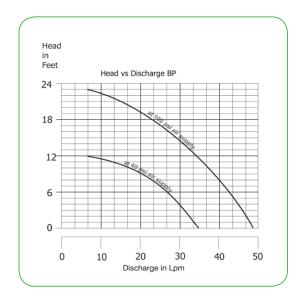

| Product                                               | Submersible pump 2540 - 2"                                                                                             | Submersible pump 2550 - 2 1/2"                                                                                        |
|-------------------------------------------------------|------------------------------------------------------------------------------------------------------------------------|-----------------------------------------------------------------------------------------------------------------------|
|                                                       |                                                                                                                        |                                                                                                                       |
| Order No                                              | 750301                                                                                                                 | 750302                                                                                                                |
| Discharge capacity at                                 | 40m³/hour                                                                                                              | 50m³/hour                                                                                                             |
| 25mtr head                                            | (at 90psi/6.2 bar air pressure)                                                                                        | (at 90psi/6.2 bar air pressure)                                                                                       |
| Air inlet                                             | <sup>3</sup> / <sub>4</sub> " Hose Tail                                                                                | 3/4" Hose Tail                                                                                                        |
| Air outlet                                            | 1" BSPP                                                                                                                | 1 ½" BSPP                                                                                                             |
| Air consumption                                       | 2.7 m³/min                                                                                                             | 3.8 m³/min                                                                                                            |
| Air Hose diameter                                     | <sup>3</sup> / <sub>4</sub> " Hose Tail                                                                                | 3/4" Hose Tail                                                                                                        |
| Fluid inlet                                           | Screen                                                                                                                 | Screen                                                                                                                |
| Fluid outlet                                          | 2" Hose Tail                                                                                                           | 2 ½" Hose Tail                                                                                                        |
| Dimensions                                            | 204mm x 340mm                                                                                                          | 210mm x 430mm                                                                                                         |
| Weight                                                | 20 kgs                                                                                                                 | 30 kgs                                                                                                                |
| Head vs Discharge<br>at 90 psi air supply<br>pressure | Head in Meters Head vs Discharge at 90 psi air supply pressure  40  30  10  200  400  600  800  1000  Discharge in Lpm | Head in Meters Head vs Discharge at 90 psi air supply pressure  80  60  40  20  400  600  800  1000  Discharge in Lpm |